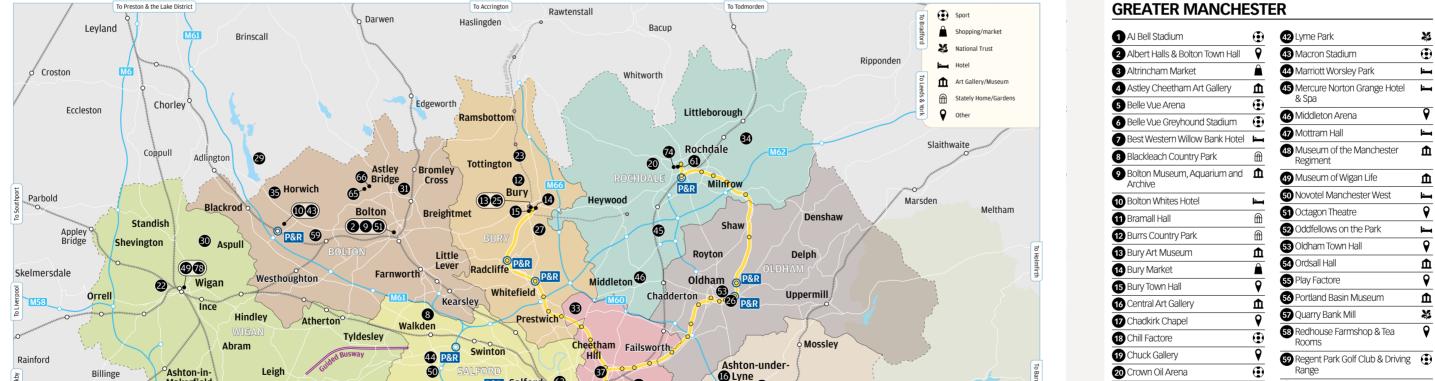

# **GREATER MANCHESTER DISTRICTS**

Greater Manchester is a diverse region made up of ten unique districts. Take the time to explore and experience a mix of beautiful countryside, waterways and thriving cities and towns. With a rich heritage, each district has an incredible variety of places to see and things to do. Isn't it time you discovered more of Greater Manchester?

Bolton's got a lot to offer, from museums jam-packed with ancient artifacts to breathtaking countryside and everything else in between.

Bury is home to award-winning attractions and fantastic hidden gems that together make a great day out.

The birthplace of the Industrial Revolution, Manchester is now one of the most vibrant and cosmopolitan cities in the UK, yet it retains its own unique character.

Brimming with family fun, Victorian heritage, galleries and countryside escapes in the Peak District, Oldham has something to offer every visitor.

32 Hat Works

33 Heaton Park

Located between the city and the countryside Rochdale is filled with surprises. Whether you want to explore the place the Co-operative movement started or discover the stunning 19th century Town Hall.

Explore Salford's fascinating history or discover the ultra-modern MediaCityUK. With world-class entertainment, leisure and cultural facilities Salford offers enough to fill your day or week.

Discover an array of hidden treasures in Stockport, including heritage attractions such as Stockport Air Raid Shelters, Hat Works Museum and historic countryside trails.

Tameside's landscape encompasses urban centres, moorland and the spectacular vistas of Werneth Low Country Park.

A visit to Trafford will leave visitors spoilt for choice. With world-class sport, heritage and shopping, there is something for everyone to enjoy.

Wigan is a surprisingly diverse destination. There's heritage, miles of countryside, popular festivals, and the best in northern character and