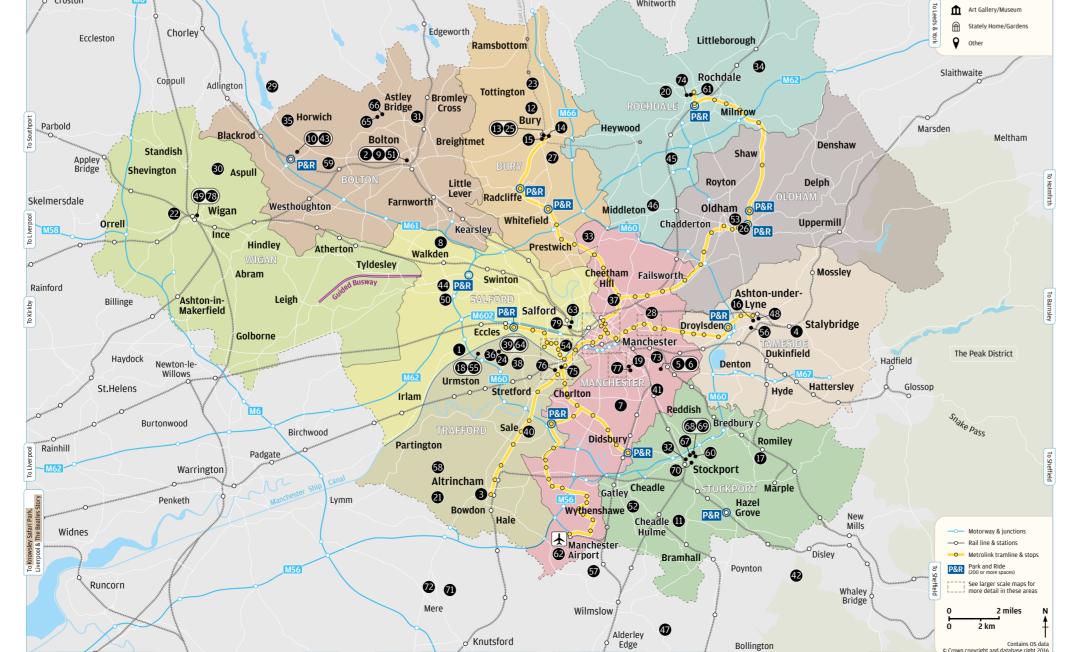

To M60, Middleton

HOSPITALITY AT THE ETIHAD STADIUM.

Make the most of your trip to Manchester. Enjoy great touches on and off the pitch With packages to suit all tastes and budgets, guarantee your

——◆— Metrolink stop

—O— Interchange with other service

**GREATER MANCHESTER METROLINK TRAM NETWORK** 

Line under construction

Rail interchange

(P+R) Park + Ride Number of car spaces available

Map correct at time of print but subject to change.

For the latest information visit www.metrolink.co.uk

MANCH235TER

MANCHESTER'S

NUMBER ONE CASINO

CITY CENTRE LOCATION • OPEN 24 HOURS AMES MARTIN MANCHESTER RESTAURANT

Abraham Mo

Car park Limited spaces available