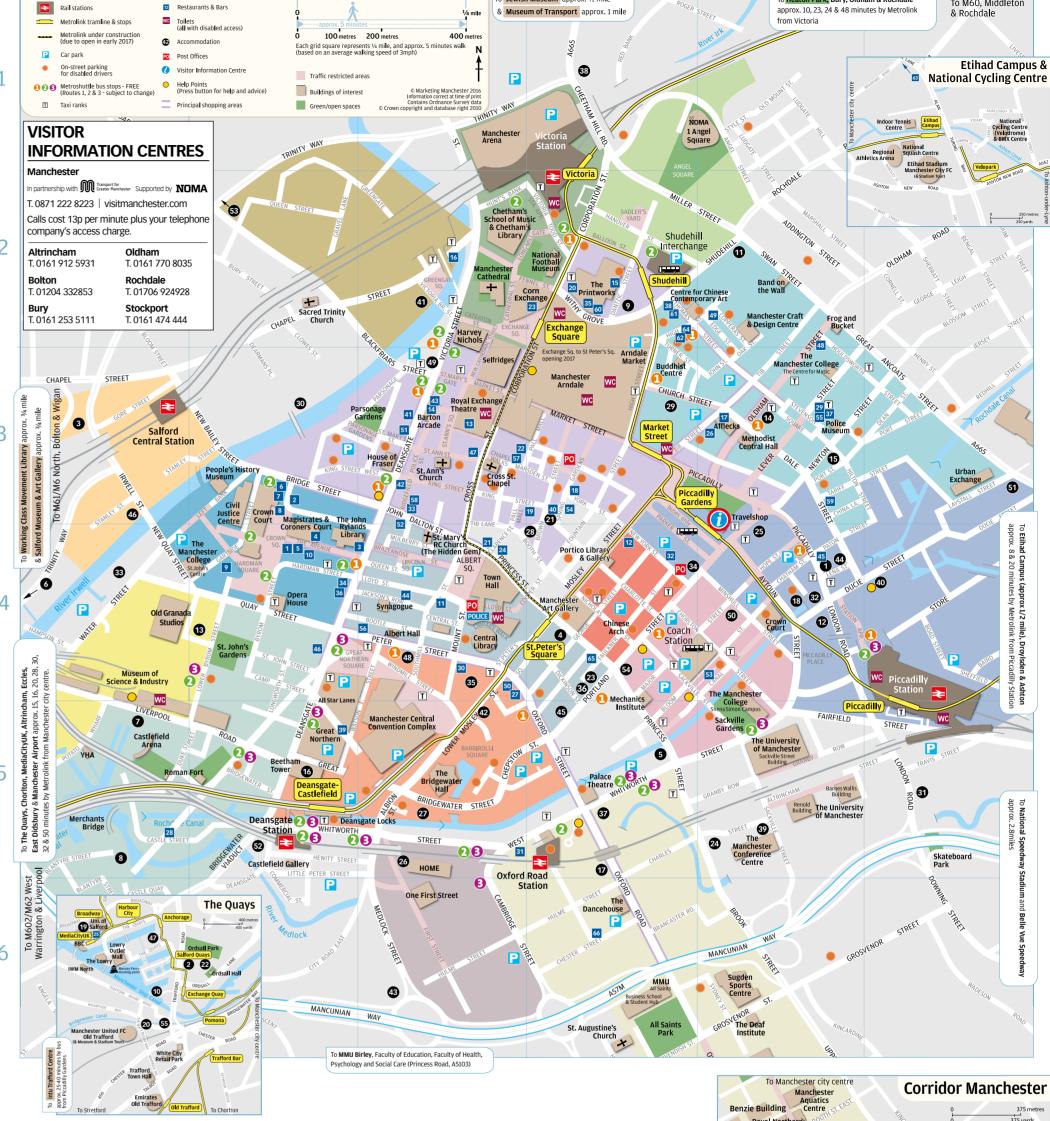

64 Walrus (D2)

- 65 Yang Sing (D4)

| MANCHESTER'S DISTRICTS                                                                                                                            |                                                                                                                                         |                                                                                                                                        |                                                                                                              |  |  |  |
|---------------------------------------------------------------------------------------------------------------------------------------------------|-----------------------------------------------------------------------------------------------------------------------------------------|----------------------------------------------------------------------------------------------------------------------------------------|--------------------------------------------------------------------------------------------------------------|--|--|--|
|                                                                                                                                                   |                                                                                                                                         |                                                                                                                                        |                                                                                                              |  |  |  |
| Spinningfields Spinningfields is a vibrant destination with luxury international fashion brands and an impressive number of restaurants and bars. | Central Retail District Featuring the biggest names in fashion and high street favourites.                                              | <b>NOMA</b> A neighbourhood of offices, homes, public spaces, shops and restaurants.                                                   | Civic Quarter Home to iconic listed buildings such as the Town Hall and Central Library.                     |  |  |  |
| Piccadilly The main gateway into Manchester with Piccadilly train station and Piccadilly Gardens.                                                 | First Street Manchester's cultural and office district featuring the new multi-arts centre HOME and the UK's first Melia INNSIDE hotel. | Petersfield Manchester's conference district including Manchester Central Convention Complex, The Bridgewater Hall and Great Northern. | Medieval Quarter An area rich in culture and history. It is the home of some of the city's oldest buildings. |  |  |  |
| Corridor Manchester Home to the city's two universities, a host of cultural attractions and nightlife.                                            | Castlefield The place to escape from the hustle of city life. A residential neighbourhood with waterside restaurants, pubs and bars.    | New Bailey An up-and-coming vibrant riverside area mixing commercial space with bars, hotels and traditional British pubs.             | St. John's A new unique residential neighbourhood, a community of creativity and innovation.                 |  |  |  |

Manchester's creative urban heart Made up of Asian businesses with independent fashion stores, including Chinese, Thai, Japanese record shops and cafés. and Korean restaurants

bars and clubs around the vibrant

Canal Street.

ique residential rhood, a community ty and innovation. The Gay Village Unique atmosphere with restaurants, **Greengate**A high density neighbourhood;

lending heritage, culture, homes and

nigh quality commercial spaces in a

historic waterside setting

MSP Central Campus Traffic restrictions o Oxford Road will be Royal Manchest Children's Hospit Whitworth Park To Fallowfield & Curry Mile

To Heaton Park, Bury, Oldham & Rochdale

To M60, Middleton

HOSPITALITY AT THE ETIHAD STADIUM.

Make the most of your trip to Manchester. Enjoy great touches on and off the pitch With packages to suit all tastes and budgets, guarantee your

——◆— Metrolink stop

—O— Interchange with other service

**GREATER MANCHESTER METROLINK TRAM NETWORK** 

Line under construction

Rail interchange

(P+R) Park + Ride Number of car spaces available

Map correct at time of print but subject to change.

For the latest information visit www.metrolink.co.uk

MANCH235TER

MANCHESTER'S

NUMBER ONE CASINO

CITY CENTRE LOCATION • OPEN 24 HOURS AMES MARTIN MANCHESTER RESTAURANT

Abraham Mo

Car park Limited spaces available

Cycle hub Membership required